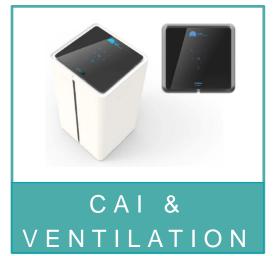

## Indoor Air Quality & Ventilation

Residential Air Purifier

Bubble Pure Air for Fitness, Wellness & Sanitary applications

Air flow 300 m3/h

Ducted Air Purifier for medium flow rates

High efficiency Heat Recovery Units