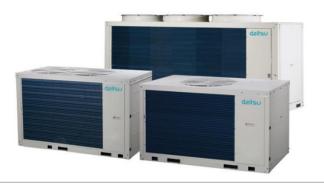

### Inverter minichillers

Cooling Capacity 5 - 14,5 kW

### Inverter modular medium size chillers

Cooling Cap. of individual combinable modules 28 – 82 kW