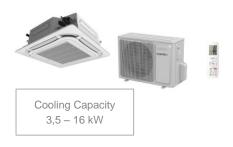

### ATLAS range: cassette, duct, floor ceiling & floorstanding-column 1x1 units

Camper Van Air Conditioning