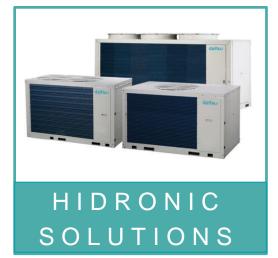

### Hidronic Solutions

### Inverter modular medium size chillers

Cooling Cap. of individual combinable modules 28 – 82 kW