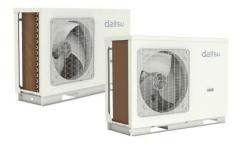

### Inverter modular medium size chillers

Cooling Cap. of individual combinable modules 28 – 82 kW