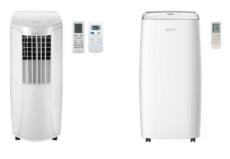

Cooling Capacity 4,1 - 12 kW

Portable R290
Basic & Premium range

Air Purifiers