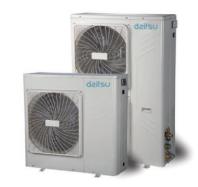

## PRODUCT LINE

Heating range

Air to Water solutions (V3 & V4 heatpump)

Air to Water solutions (all-in-one) URBAN range

Air to Water solutions (Monoblock) SMART range

Heating Capacity 4,2 - 16 kW

Heating Capacity 4 – 9,5 kW

Heating Capacity 4 – 14 kW

Hybrid solutions (direct expansion Air to Air & Air to Water)

Domestic Hot Water solutions Swimming Pool heatpump CORAL range

Solar thermal solutions

Heating Capacity 4,2-31,5 kW