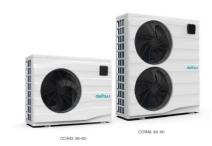

Heating Capacity 4 – 14 kW

Hybrid solutions (direct expansion Air to Air & Air to Water)

Domestic Hot Water solutions Swimming Pool heatpump CORAL range

Solar thermal solutions

Heating Capacity 4,2-31,5 kW