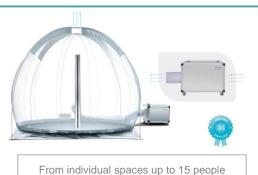

## Indoor Air Quality & Ventilation

Residential Air Purifier

Bubble Pure Air for Fitness, Wellness & Sanitary applications

Air flow 300 m3/h

Ducted Air Purifier for medium flow rates

High efficiency Heat Recovery Units

Air Handling Units

applications

Air flow from 500 up to 3.000 m3 / h

Air flow from 500 up to 5.000 m3/h

Air flow from 1.500 up to 121.000 m3 / h