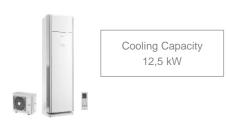

### Commercial Air Conditioning range

### ATLAS range: cassette, duct, floor ceiling & floorstanding-column 1x1 units

Camper Van Air Conditioning