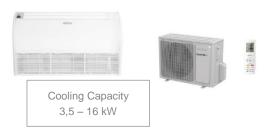

### ATLAS range: cassette, duct, floor ceiling & floorstanding-column 1x1 units

Camper Van Air Conditioning