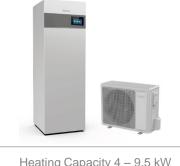

## PRODUCT LINE

Heating range

Air to Water solutions (V3 & V4 heatpump)

Air to Water solutions (all-in-one) URBAN range

Air to Water solutions (Monoblock) SMART range

Heating Capacity 4,2 - 16 kW

Heating Capacity 4 – 9,5 kW