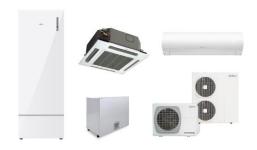

### Residential Air Conditioning range

Single Medium Split wall mounted A++
AIR range

Single Premium Split wall mounted A++
AURA range

Multisplit 5x1 solutions
LIBERTY range

Cooling Capacity 2,5 - 6,2 kW

Cooling Capacity 2,7 - 7 kW

Cooling Capacity 4,1 - 12 kW

Portable R290
Basic & Premium range

Air Purifiers

### **Dehumidifiers**

Cooling Capacity 2 – 3,5 kW

Air flow up to 300 m3 / h

Water reduction up to 20 liters / day