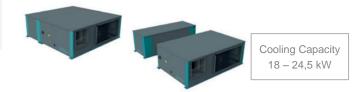

solutions (Monoblock) SMART range



Heating Capacity 4,2 - 16 kW



Heating Capacity 4 – 9,5 kW



Heating Capacity 4 – 14 kW

Hybrid solutions (direct expansion Air to Air & Air to Water)

Domestic Hot Water solutions Swimming Pool heatpump CORAL range

Solar thermal solutions



Heating Capacity 4,2-31,5 kW



DHW up to 300 lit. capacity



Pool Volume 18.000 - 170.000 lit



Natural or forced systems & drain Back



## PRODUCT LINE

### Commercial Air Conditioning range

### LIGHT

### ATLAS range: cassette, duct, floor ceiling & floorstanding-column 1x1 units





Camper Van Air Conditioning



### Air curtains: JET range





Cooling Capacity 2,5 – 3,5 kW

### R32 Window Air devices



Cooling Capacity 2,7 – 3,6 kW

### HEAVY

### Inverter Centrifugal units for indoor installation



### Large duct capacity (40kW)



Cooling Capacity 20 – 40 kW

#### **VRF Solutions**



Cooling Capacity of individual combinable modules 12 – 61.5 kW



## PRODUCT LINE

### Hidronic Solutions

### C0<sub>2</sub> high capacity Domestic Hot Water solution



HW from 2.000 up to 50.000 lit /day

### Inverter minichillers



Cooling Capacity 5 - 14,5 kW

### Complete range of EC inverter fancoils



### Inverter modular medium size chillers



Cooling Cap. of individual combinable modules 28 – 82 kW



## PRODUCT LINE

## Indoor Air Quality & Ventilation

Residential Air Purifier

Bubble Pure Air for Fitness, Wellness & Sanitary applications



Air flow 300 m3/h



Ducted Air Purifier for medium flow rates

High efficiency Heat Recovery Units

Air Handling Units



applications

Air flow