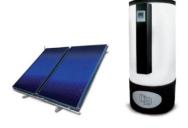

Heating Capacity 4 – 14 kW

Hybrid solutions (direct expansion Air to Air & Air to Water)

Domestic Hot Water solutions Swimming Pool heatpump CORAL range

Solar thermal solutions

Heating Capacity 4,2-31,5 kW

DHW up to 300 lit. capacity

Pool Volume 18.000 - 170.000 lit

Natural or forced systems & drain Back