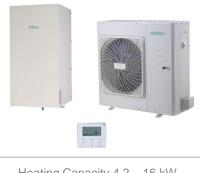

## PRODUCT LINE

Heating range

Air to Water solutions (V3 & V4 heatpump)

Air to Water solutions (all-in-one) URBAN range

Air to Water solutions (Monoblock) SMART range

Heating Capacity 4,2 - 16 kW

Heating Capacity 4 – 9,5 kW