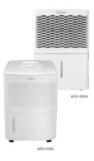

### **Dehumidifiers**

Cooling Capacity 2 – 3,5 kW

Air flow up to 300 m3 / h

Water reduction up to 20 liters / day