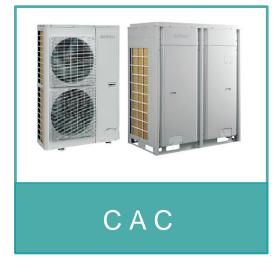

#### **VRF Solutions**

Cooling Capacity of individual combinable modules 12 – 61.5 kW