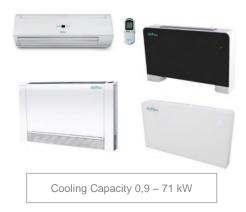

### Residential Air Conditioning range

Single Medium Split wall mounted A++
AIR range

Single Premium Split wall mounted A++
AURA range

Multisplit 5x1 solutions
LIBERTY range

Cooling Capacity 2,5 - 6,2 kW

Cooling Capacity 2,7 - 7 kW

Cooling Capacity 4,1 - 12 kW

Portable R290
Basic & Premium range

Air Purifiers

### **Dehumidifiers**

Cooling Capacity 2 – 3,5 kW

Air flow up to 300 m3 / h

Water reduction up to 20 liters / day